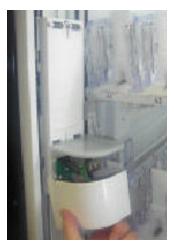

## **Installation instructions:**

- 1. Remove the 2 screws holding the Delivery Cup Base Cover in place.
- 2. Remove the Delivery Cup Base Cover.

screws

3. The Y Ribbon Cable connectors that secure cable to J3 of the Cup Base Board may come loose.