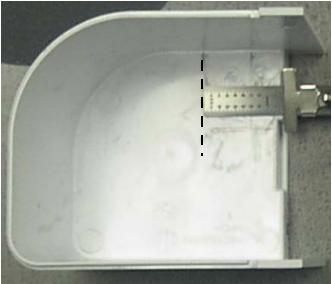

- 4. To secure the Y Ribbon Connectors so they do not come loose we advise adding a piece of foam to the Cup Base Cover to hold the Connectors in position.
- 5. Place the Cup Base Cover in position as shown. Measure 1 1/4" from the edge of the cup and make a mark.

- 6. Take a piece of foam with double faced tape on one side.
- 7. Place the foam in position as shown along the edge of the mark made in step 5.

- 8. Install the Delivery Cup Base Cover and secure with the 2 screws removed in step 1
- 9. Move the Delivery Cup Assembly to the "Home Position" either manually or in programming and Test Vend for proper operation. To move in programming, press the service mode button on control board twice and display will show "TEST MODE". Press the "F" Key and display will show Factory Diagnostics. Press the "\*" Key once and then press the number "1" Key to enter Position Test. Pull the top left (white) door switch in the out position. Press the "F" Key to send the XY Assembly to the "Home Position". Once in the "Home Position" look on the Control Board and the 3 LED's (RED/YELLOW/GREEN) should be illuminated or "on".