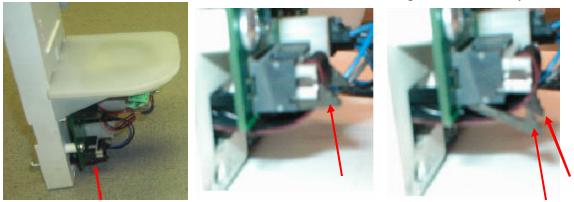

- 4. To secure the Y Ribbon Connectors so they do not come loose we advise adding a piece of foam to the Cup Base Cover to hold the Connectors in position.
- 5. Place the Cup Base Cover in position as shown. Measure 1 1/4" from the edge of the cup and make a mark.

- 6. Take a piece of foam with double faced tape on one side.
- 7. Place the foam in position as shown along the edge of the mark made in step 5.

- 8. Install the Delivery Cup Base Cover and secure with the 2 screws removed in step 1
- 9. Move the Delivery Cup Assembly to the "Home Position" either manually or in programming and Test Vend for proper operation. To move in programming, press the service mode button on control board twice and display will show "TEST MODE". Press the "F" Key and display will show Factory Diagnostics. Press the "\*" Key once and then press the number "1" Key to enter Position Test. Pull the top left (white) door switch in the out position. Press the "F" Key to send the XY Assembly to the "Home Position". Once in the "Home Position" look on the Control Board and the 3 LED's (RED/YELLOW/GREEN) should be illuminated or "on".