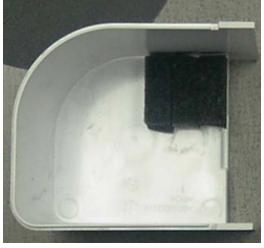

- 6. Take a piece of foam with double faced tape on one side.
- 7. Place the foam in position as shown along the edge of the mark made in step 5.

- 8. Install the Delivery Cup Base Cover and secure with the 2 screws removed in step 1
- 9. Move the Delivery Cup Assembly to the "Home Position" either manually or in programming and Test Vend for proper operation. To move in programming, press the service mode button on control board twice and display will show "TEST MODE". Press the "F" Key and display will show Factory Diagnostics. Press the "\*" Key once and then press the number "1" Key to enter Position Test. Pull the top left (white) door switch in the out position. Press the "F" Key to send the XY Assembly to the "Home Position". Once in the "Home Position" look on the Control Board and the 3 LED's (RED/YELLOW/GREEN) should be illuminated or "on".