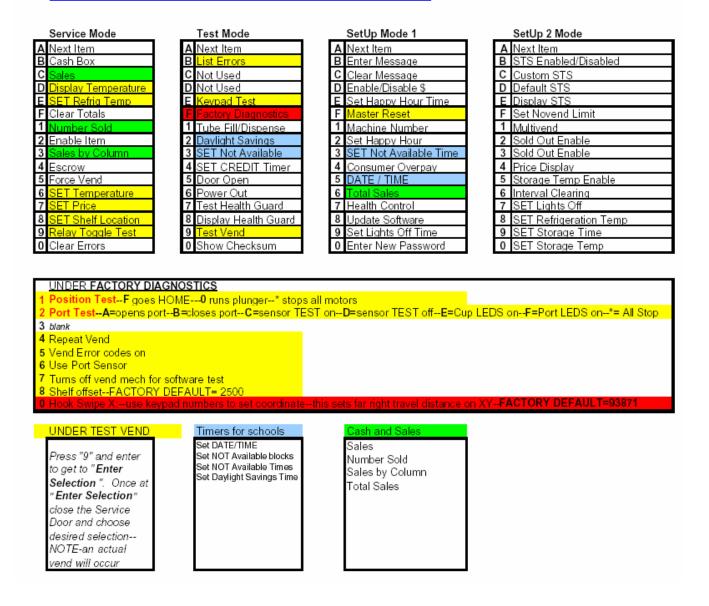

## BEVMAX2 PROGRAM PROMPTS--"Cheatsheet"

- 6. Take a piece of foam with double faced tape on one side.
- 7. Place the foam in position as shown along the edge of the mark made in step 5.

- 8. Install the Delivery Cup Base Cover and secure with the 2 screws removed in step 1
- 9. Move the Delivery Cup Assembly to the "Home Position" either manually or in programming and Test Vend for proper operation. To move in programming, press the service mode button on control board twice and display will show "TEST MODE". Press the "F" Key and display will show Factory Diagnostics. Press the "\*" Key once and then press the number "1" Key to enter Position Test. Pull the top left (white) door switch in the out position. Press the "F" Key to send the XY Assembly to the "Home Position". Once in the "Home Position" look on the Control Board and the 3 LED's (RED/YELLOW/GREEN) should be illuminated or "on".